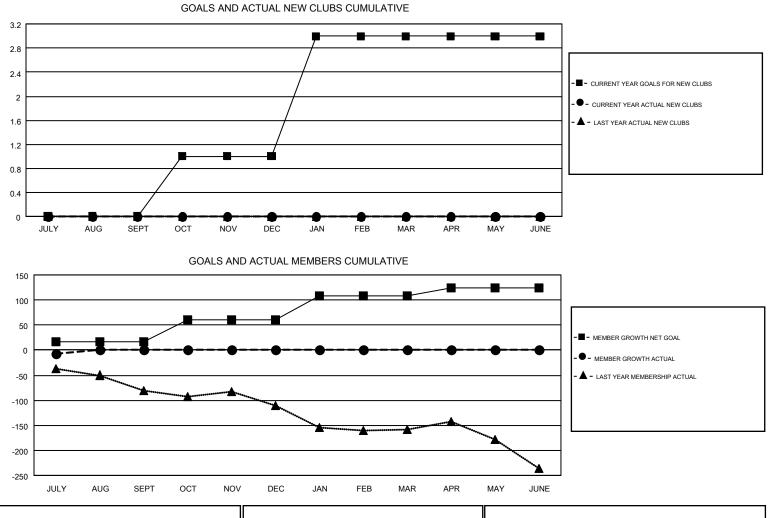

#### GMT: GREGORY GILLIAM

| GI | MТ   | C A | 1 |
|----|------|-----|---|
|    | VI I | UA. | 1 |

| Clubs                 |               |           |                       | Members       |                           |                         |                                                    |  |
|-----------------------|---------------|-----------|-----------------------|---------------|---------------------------|-------------------------|----------------------------------------------------|--|
| RESULTS FOR 2018-2019 |               |           | RESULTS FOR 2018-2019 |               |                           |                         |                                                    |  |
| QUARTER               | NEW CLUB GOAL | NEW CLUBS | DROPPED CLUBS         | QUARTER       | MEMBER GROWTH NET<br>GOAL | MEMBER GROWTH<br>ACTUAL | DROPPED<br>MEMBERS ACTUAL<br>(including transfers) |  |
| JULY/AUG/SEPT         | 0             | 0         | 0                     | JULY/AUG/SEPT | 17                        | 34                      | 39                                                 |  |
| OCT/NOV/DEC           | 1             | 0         | 0                     | OCT/NOV/DEC   | 44                        | 0                       | 0                                                  |  |
| JAN/FEB/MAR           | 2             | 0         | 0                     | JAN/FEB/MAR   | 48                        | 0                       | 0                                                  |  |
| APR/MAY/JUNE          | 0             | 0         | 0                     | APR/MAY/JUNE  | 15                        | 0                       | 0                                                  |  |